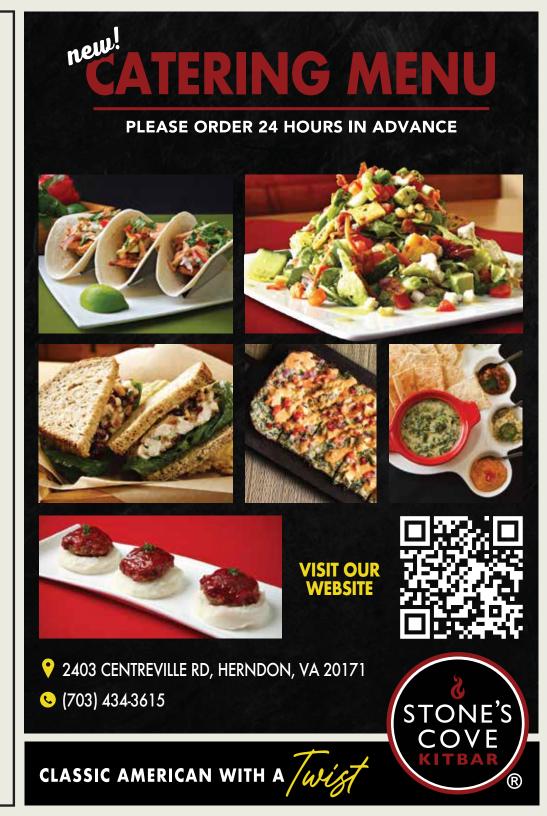

### **HANDHELDS**

IN HALF TRAY (SERVES 8 - 10) AND FULL TRAY SERVES (16 - 20)

| SWEET HEAT TURKEY SANDWICH | 12 halves platter: \$70,<br>24 halves platter: \$140    |
|----------------------------|---------------------------------------------------------|
| CHICKEN SALAD SANDWICH     | 12 halves platter: \$75,<br>24 halves platter: \$150    |
| CHICKEN SALAD WRAP         | 12 tacos platter: \$75,<br>24 portions platter: \$150   |
| FISH TACOS                 | 12 tacos platter: \$55,<br>24 tacos platter: \$105      |
| CHICKEN FAJITA TACOS       | 12 tacos platter: \$60,<br>24 tacos platter: \$115      |
| CUBAN                      | 12 halves platter: \$80,<br>24 halves platter: \$155    |
| FRENCH DIP                 | 24 halves platter: \$170                                |
| BBQ PORK SANDWICH          | 6 sandwich platter: \$72,<br>16 sandwich platter: \$180 |
|                            |                                                         |

## **SALADS**

IN 160 OZ PLATTER (SERVES 8 - 10)

| CAESAR SALAD                    | \$55 |
|---------------------------------|------|
| COBB SALAD.                     | \$65 |
| APPLE CRAISIN GOAT CHEESE SALAD | \$65 |

## **DIPS & SALSA**

IN SMALL 24 OZ BOWL (SERVES 6 - 8) OR LARGE 48 OZ BOWL (SERVES 12 - 14)

| CHIPS & SALSA        | Small \$18 / Large \$30 |
|----------------------|-------------------------|
| GUACAMOLE WITH CHIPS | Small \$25 / Large \$45 |
| SPINACH DIP          | Small \$25 / Large \$45 |
| BAKED CRAB DIP       | Small \$45 / Large \$85 |

### **APPETAPAS**

IN 14" TRAY (SERVES 8 - 10)

| SASHIMI TRAYw/seaweed salad, wasabi, ginger, piri piri cream & chili-soy dipping sauce.                 | 14" tray for \$80 |
|---------------------------------------------------------------------------------------------------------|-------------------|
| CHEESE & MEAT TRAY WITH OLIVES<br>Cheddar, provolone cubes, prosciutto, salami,<br>and assorted olives. | 14" tray for \$50 |
| CHEESE & VEGGIE TRAY Cheddar, provolone cheese, celery, carrots, cherry tomatoes and olives.            | 14" tray for \$40 |